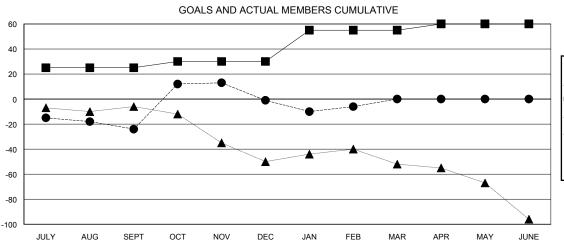

| Members |                       |                    |                                     |                    |                  |  |  |
|---------|-----------------------|--------------------|-------------------------------------|--------------------|------------------|--|--|
|         | RESULTS FOR 2014-2015 |                    |                                     |                    |                  |  |  |
|         | QUARTER               | NEW MEMBER<br>GOAL | CHARTER AND<br>NEW MEMBERS<br>ADDED | DROPPED<br>MEMBERS | NET<br>GAIN/LOSS |  |  |
| I       | JULY/AUG/SEPT         | 25                 | 25                                  | 49                 | -24              |  |  |
| I       | OCT/NOV/DEC           | 5                  | 56                                  | 33                 | 23               |  |  |
| I       | JAN/FEB/MAR           | 25                 | 17                                  | 22                 | -5               |  |  |
| II      | APR/MAY/JUNE          | 5                  | 0                                   | 0                  | 0                |  |  |

## GOALS AND ACTUAL NEW CLUBS CUMULATIVE

| -■- CURRENT YEAR GOALS FOR NEW    |  |
|-----------------------------------|--|
| MEMBERS                           |  |
| - ● - CURRENT YEAR ACTUAL MEMBERS |  |
| - A - LAST YEAR ACTUAL MEMBERS    |  |
|                                   |  |