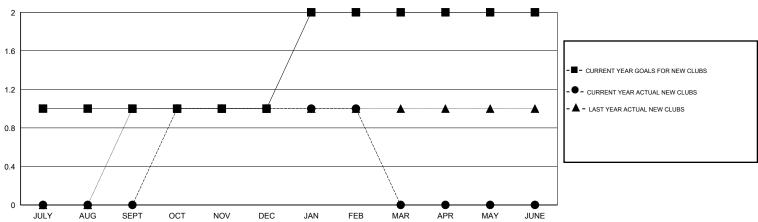

## GMT: Elisabeth Haderer LOCATION ENGLAND

| OM1.                                                        |                  |                   | 200/1110         | //               |
|-------------------------------------------------------------|------------------|-------------------|------------------|------------------|
|                                                             |                  | Clubs             |                  |                  |
|                                                             | RESU             | LTS FOR 2014-2015 |                  |                  |
| QUARTER                                                     | NEW CLUB<br>GOAL | NEW CLUBS         | DROPPED<br>CLUBS | NET<br>GAIN/LOSS |
| JULY/AUG/SEPT<br>OCT/NOV/DEC<br>JAN/FEB/MAR<br>APR/MAY/JUNE | 1<br>0<br>1<br>0 | 0<br>1<br>0       | 0<br>1<br>0<br>0 | 0<br>0<br>0      |